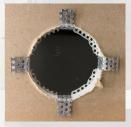

## **How to Install**

- **1)** Bore a 3 1/4" hole in the surface (plate to be affixed to drywall/surface)
- **2)** Place plate over hole and bend 4 tabs 90° into the hole
- **3)** Reach inside and bend tabs over to secure flange in place

- **4)** Apply four <sup>3</sup>/<sub>4</sub>" screws in a cross pattern to the surface (Do not over tighten screws, only secure
- **5)** Pull connector tube through hole and flange (6" connector tube) and attach vent plate to connector tube
- **6)** Push vent plate into place and use provided tool to twist slightly and lock in place