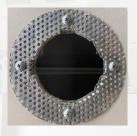

## **How to Install**

- **1)** Bore a 3 1/4" hole in the surface (plate to be affixed to drywall/surface)
- **2)** Place plate over hole and bend 4 tabs 90° into the hole
- **3)** Reach inside and bend tabs over to secure flange in place

- **4)** Apply four <sup>3</sup>/<sub>4</sub>" screws in a cross pattern to the surface (Do not over tighten screws, only secure
- **5)** Pull connector tube through hole and flange (6" connector tube) and attach vent plate to connector tube
- **6)** Push vent plate into place and use provided tool to twist slightly and lock in place